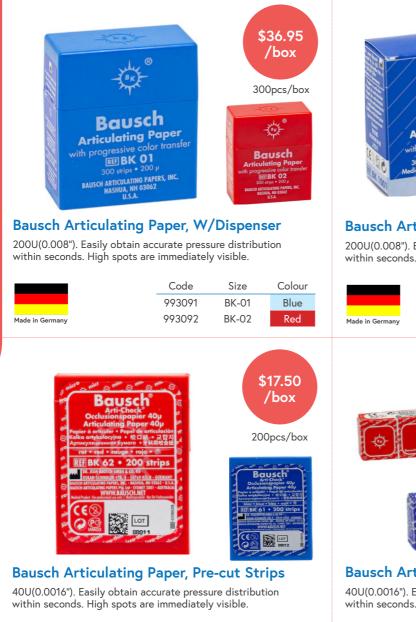

## **ARTICULATING**

within seconds. High spots are immediately visible.

|                 | Code   | Size  | Colour |
|-----------------|--------|-------|--------|
|                 | 993088 | BK-03 | Blue   |
| Made in Germany | 993089 | BK-04 | Red    |

### **Bausch Articulating Paper, Refillbox**

200U(0.008"). Easily obtain accurate pressure distribution within seconds. High spots are immediately visible.

|           | Code   | Size    | Colour |  |
|-----------|--------|---------|--------|--|
|           | 993093 | BK-1001 | Blue   |  |
| n Germany | 993094 | BK-1002 | Red    |  |