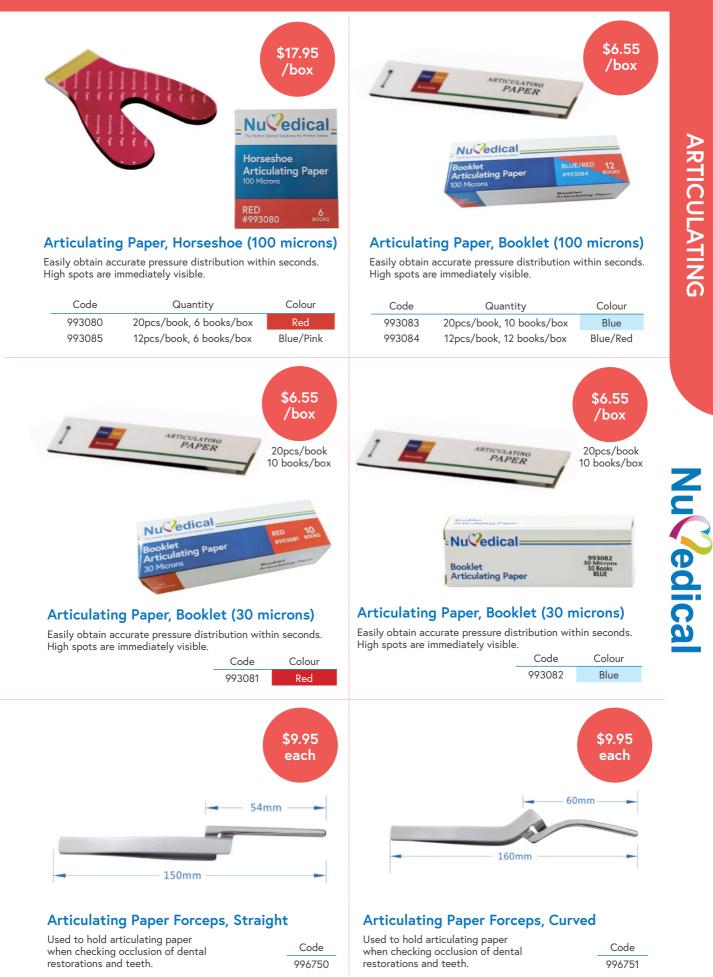

#### **Bausch Articulating Paper, Booklet**

40U(0.0016"). Easily obtain accurate pressure distribution within seconds. High spots are immediately visible.