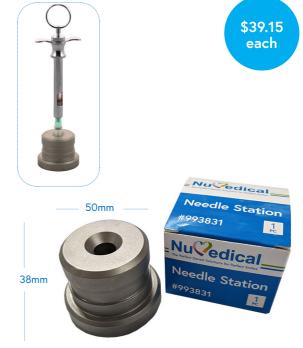

#### **Needle Station**

Holds any dental needle sheath. Made of stainless steel with silicone non-slip ring base and fully autoclavable up to 135°C. Size: 50mm (Diameter) x 38mm (H)

| Code   | Colour   |
|--------|----------|
| 993831 | Metallic |