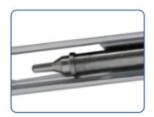

### Syringe, Aspirating, 2.2mL, Point Type

Used for injection of anaesthetics.

Code Colour 996794 Metallic

NuCedical

**ANAESTHETICS** 