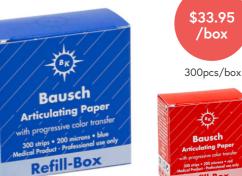

### **Bausch Articulating Paper, Refillbox**

200U(0.008"). Easily obtain accurate pressure distribution within seconds. High spots are immediately visible.

|           | Code   | Size    | Colour |  |
|-----------|--------|---------|--------|--|
|           | 993093 | BK-1001 | Blue   |  |
| n Germany | 993094 | BK-1002 | Red    |  |