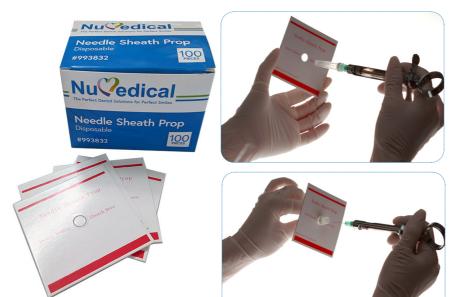

#### **Needle Sheath Prop**

A disposable needle recapping device that can be used to safely uncap and recap needles. Size: 70mm (L) x 70mm (H)

Code 993832