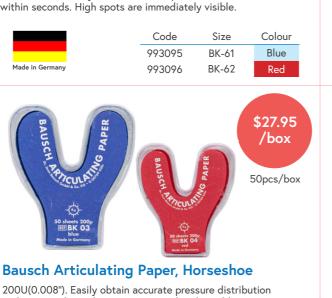

## **ARTICULATING**

within seconds. High spots are immediately visible.

|                 | Code   | Size  | Colour |
|-----------------|--------|-------|--------|
|                 | 993088 | BK-03 | Blue   |
| Made in Germany | 993089 | BK-04 | Red    |