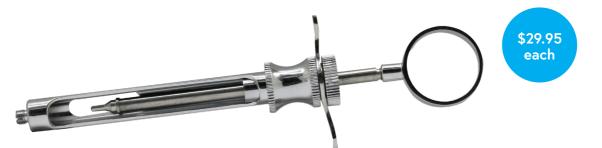

# ANAESTHETICS

For 2.2mL anesthetic injection

### Syringe, Aspirating, 2.2mL, Point Type

Used for injection of anaesthetics.

Code Colour 996794 Metallic

NuCedical

**ANAESTHETICS** 