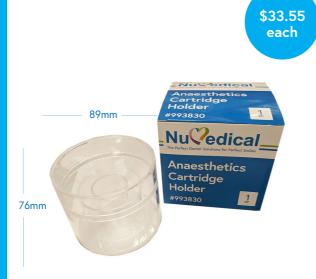

#### **Anaesthetics Cartridge Holder**

| Holds 50 1.8ml anaesthetics cartridges.<br>Size: 89mm (Diameter) x 76mm (H) |        |        |  |
|-----------------------------------------------------------------------------|--------|--------|--|
| Cleaning instructions:                                                      |        |        |  |
| Use only soap and water on acrylic                                          | Code   | Colour |  |
| surface. Alcohol or ammonia-based disinfectants may cause cracks to appear. | 993830 | Clear  |  |