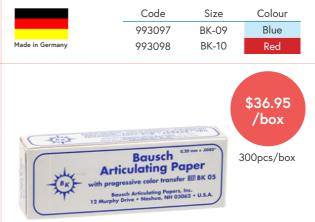

### **Bausch Articulating Paper, Booklet**

200U(0.008"). Easily obtain accurate pressure distribution within seconds. High spots are immediately visible.

| Jr |                 |   |        |       |        |  |
|----|-----------------|---|--------|-------|--------|--|
| 2  |                 | _ | Code   | Size  | Colour |  |
|    | Made in Germany |   | 993090 | BK-05 | Blue   |  |