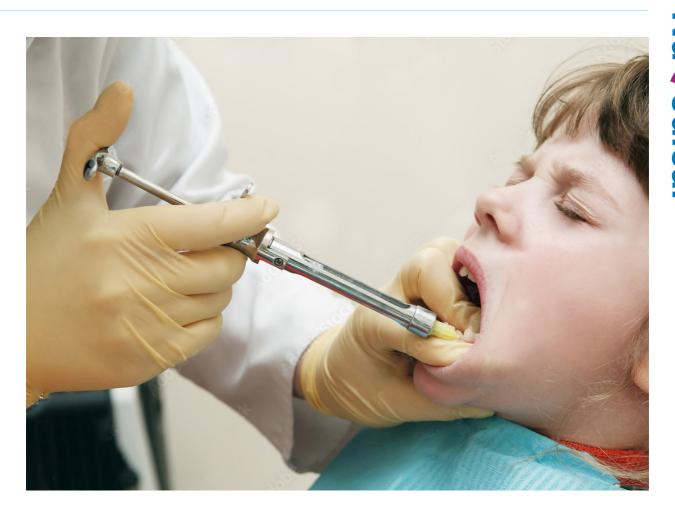

### Syringe, Aspirating, 2.2mL, Point Type

Used for injection of anaesthetics.

Code Colour 996794 Metallic

NuCedical

**ANAESTHETICS** 