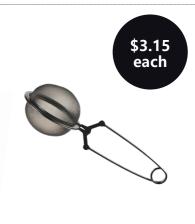

#### Stainless Steel Mesh

Designed to clean burs, files and small instruments. Colour: Metallic. Autoclavable up to 135°.

Code 993268