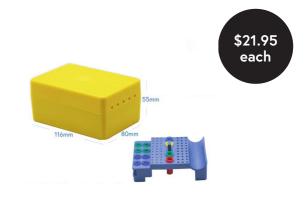

#### Jumbo Bur and Endo Steri Box

Designed for bur and endo instruments sterilisation. Capacity: 70pcs burs, 70pcs endo and 4 vials. Autoclavable up to 135°C. Size: 116mm (L) x 80mm (W) x 55mm (H)

| Code   | Colour      |
|--------|-------------|
| 993498 | Yellow/Blue |

#### Jumbo Multi-Function Steri Box

Designed for multi-sterilisation. Capacity: 30pcs burs, 30pcs endo and 4 vials, 4 green implant holders and 4 blue small bur/parts holders. Autoclavable up to 135°C. Size: 116mm (L) x 80mm (W) x 55mm (H)