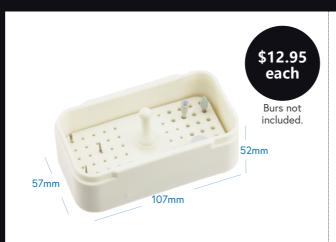

#### Bur Case, Large E

Ideal for autoclave sterilisation. Suitable for FG, RA and HP bur. Autoclavable up to 135°. Size: 107mm (L) x 57mm (W) x 52mm (H)

Code Colour 993042 Ivory