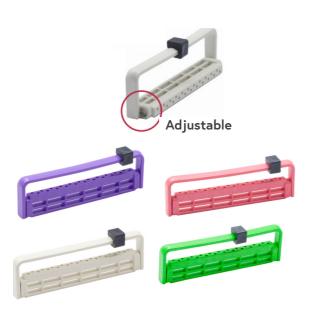

#### **Bur Holder Tall - 12 Holes**

This bur holder holds FG, RA and HP burs at the same time. The bur stopper prevents up to 3 short burs from falling out. Autoclavable up to 135°C. Size: 73mm (L) x 9.5mm (W) x 41mm (H)

Code Colour 996309 Neon-Blue