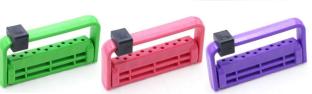

#### Bur Holder - 12 Holes

This bur holder holds FG, RA and HP burs at the same time. The bur stopper prevents up to 3 short burs from falling out. Autoclavable up to 135°C. Size: 73mm (L) x 9.5mm (W) x 35mm (H)

| Code   | Colour      |
|--------|-------------|
| 996292 | White       |
| 996302 | Neon-Blue   |
| 996303 | Neon-Green  |
| 996305 | Neon-Purple |
| 996306 | Neon-Pink   |