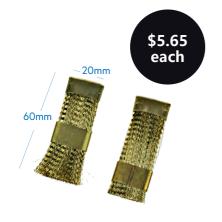

#### Wide Bur Brush

A simple bur-cleaning tool with brass wire bristles. Autoclavable up to 135°C. Size: 60mm (L) x 20mm (W)

Code Colour 993015 Gold