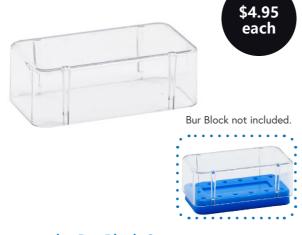

#### Rectangular Bur Block Cover

Designed to fit 997505 series 14 Holes Bur Block. Cleaning Instruction: Wipe with alcoholbased disinfectant solution.

Code 997521

\$4.95 each

#### Bur Block not included.