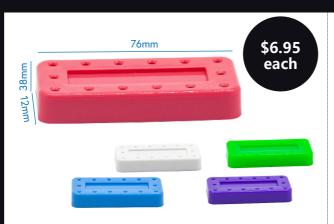

#### 14 Hole Bur Block -Magnetic & Autoclavable

The magnetic rectangular bur block holds FG, RA and HP burs. Holds up to 14 burs. Cover is available. Autoclavable up to 135°C. Size:76mm(L) x 38mm(W) x 12mm(H).