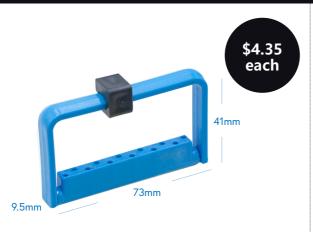

#### **Bur Holder Tall - 12 Holes**

This bur holder holds FG, RA and HP burs at the same time. The bur stopper prevents up to 3 short burs from falling out. Autoclavable up to 135°C. Size: 73mm (L) x 9.5mm (W) x 41mm (H)

Code Colour 996309 Neon-Blue