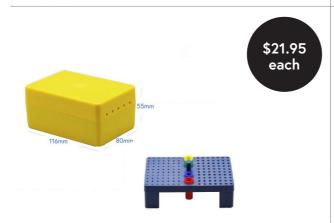

#### Jumbo Bur and Endo Steri Box

Designed for bur and endo instruments sterilisation. Capacity: 70pcs burs, 70pcs endo and 4 vials. Autoclavable up to 135°C. Size: 116mm (L) x 80mm (W) x 55mm (H)

| Code   | Colour      |
|--------|-------------|
| 993498 | Yellow/Blue |