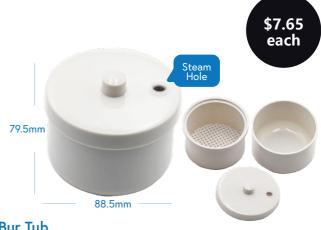

#### **Bur Tub**

A convenient way to sterilise burs. The hole allows for steam to enter during autoclaving. Autoclavable up to 135°. Size: 79.5mm (H) x 88.5mm (Dia.)

| Code   | Colour |  |
|--------|--------|--|
| 993079 | Ivorv  |  |