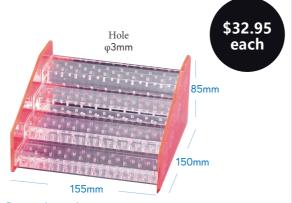

#### Bur Organiser, Large

Holds up to 116 pieces of RA and HP burs. Size: 155mm (L) x 150mm (W) x 85mm (H) Cleaning instructions:

Use only soap and water on acrylic surface. Alcohol or ammonia-based disinfectants may cause cracks to appear.

Code Colour 994174 Pink Tint