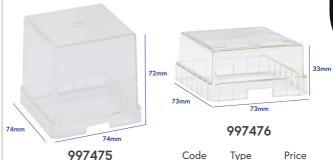

#### Silicone Bur Holder Cover

Holder cover is ideal for FG and RA burs. Complys with 997482 series Silicone Bur Holder. Autoclavable is prohibited. Cleaning Instructions: Use only soap and water on surface. Alcohol or ammonia-based disinfectants may cause to appear.

| (  | Code | Туре    | Price       |
|----|------|---------|-------------|
| 99 | 7475 | High    | \$6.95 each |
| 99 | 7476 | Regular | \$5.95 each |

#### Silicone Bur Holder Cover

Holder cover is ideal for FG and RA burs. Complys with 997470 series Silicone Bur Holder. Autoclavable is prohibited. Cleaning Instructions: Use only soap and water on surface. Alcohol or ammonia-based disinfectants may cause to appear.