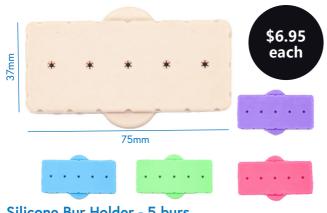

#### Silicone Bur Holder - 5 burs

The Silicone Bur Holder holds FG, RA and HP burs. Holds up to 5 burs. Autoclavable up to 135°C. Cover is available. High cover is ideal for FG, RA and HP burs. Regular cover is ideal for FG and RA burs. Size: 75mm (L) x 37mm (W)

| Code   | Colour      |  |
|--------|-------------|--|
| 997477 | Lvory       |  |
| 997478 | Neon-Blue   |  |
| 997479 | Neon-Green  |  |
| 997480 | Neon-Purple |  |
| 997481 | Neon-Pink   |  |

# \$6.95 each 75<sub>mm</sub>