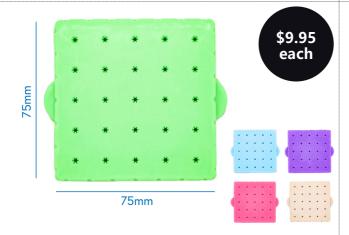

#### Silicone Bur Holder - 25 burs The Silicone Bur Holder holds FG. RA

and HP burs. Holds up to 25 burs. Autoclavable up to 135°C. Cover is available. High cover is ideal for FG, RA and HP burs. Regular cover is ideal for FG and RA burs. Size: 75mm x 75mm.

| Code   | Colour      |  |  |
|--------|-------------|--|--|
| 997470 | Lvory       |  |  |
| 997471 | Neon-Blue   |  |  |
| 997472 | Neon-Green  |  |  |
| 997473 | Neon-Purple |  |  |
| 997474 | Neon-Pink   |  |  |
|        |             |  |  |

# \$6.95 each 75<sub>mm</sub>