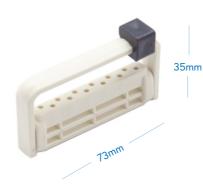

#### Bur Holder - 12 Holes

This bur holder holds FG, RA and HP burs at the same time. The bur stopper prevents up to 3 short burs from falling out. Autoclavable up to 135°C. Size: 73mm (L) x 9.5mm (W) x 35mm (H)