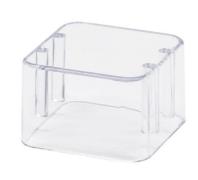

#### Square Bur Block Cover

Designed to fit 996399 series 8 Holes Bur Block. Cleaning Instruction: Wipe with alcohol-based disinfectant solution.

Code 996415