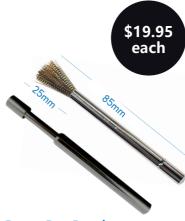

#### **Brass Bur Brush**

Bur brush with telescopic handle and brass wire bristles. Autoclavable up to 135°C. Code Colour: Brass/Metallic. 993016 Size: 85mm (L)