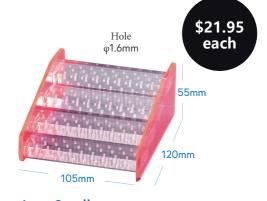

#### Bur Organiser, Small

series) and Bur Holder Tall - 12 Holes

(996309). Autoclavable up to 135°C.

Holds up to 112 pieces of FG burs. Size: 105mm (L) x 120mm (W) x 55mm (H) Cleaning instructions:

Use only soap and water on acrylic surface. Alcohol or ammonia-based disinfectants may cause cracks to appear.

Code Colour 994175 Pink Tint