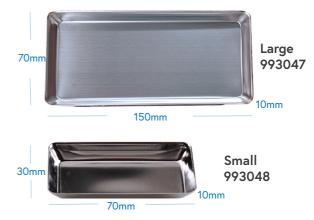

#### **Bur Tray**

A tray for keeping burs and small hand instruments. Autoclavable up to 135°C.

| Туре  | Size(LxWxH,mm) | Pack     | Code   | Colour   | Price   |
|-------|----------------|----------|--------|----------|---------|
| Large | 150 x 70 x 10  | 5pcs/box | 993047 | metallic | \$14.55 |
| Small | 70 x 30 x 10   | 5pcs/box | 993048 | metallic | \$10.95 |