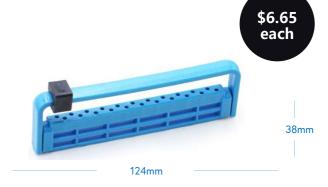

#### **Bur Holder - 22 Holes**

This bur holder holds FG, RA and HP burs at the same time. The bur stopper prevents up to 3 short burs from falling out. Autoclavable up to 135°C. Size: 124mm (L) x 11mm (W) x 38mm (H)

|   | Code   | Colour      |
|---|--------|-------------|
| Ī | 996324 | White       |
|   | 996334 | Neon-Blue   |
|   | 996335 | Neon-Green  |
|   | 996337 | Neon-Purple |
|   | 996338 | Neon-Pink   |
|   |        |             |

Colour

Grey

Code

996340