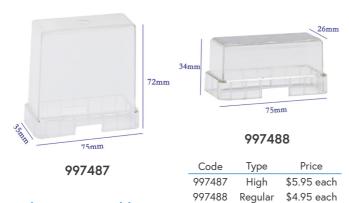

#### Silicone Bur Holder Cover

Holder cover is ideal for FG and RA burs. Complys with 997482 series Silicone Bur Holder. Autoclavable is prohibited. Cleaning Instructions: Use only soap and water on surface. Alcohol or ammonia-based disinfectants may cause to appear.

| (  | Code | Туре    | Price       |
|----|------|---------|-------------|
| 99 | 7475 | High    | \$6.95 each |
| 99 | 7476 | Regular | \$5.95 each |

#### Silicone Bur Holder Cover

Holder cover is ideal for FG and RA burs. Complys with 997470 series Silicone Bur Holder. Autoclavable is prohibited. Cleaning Instructions: Use only soap and water on surface. Alcohol or ammonia-based disinfectants may cause to appear.