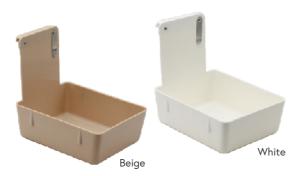

## Lab Pan

Organizes and transports impressions, models, dentures, crown and bridge appliances from operatory to lab to operatory on a daily basis. Stainless-Steel spring clip holder. With strip on top back for hanging on any vertical surface.

Size:19cm(L) x 14.5cm(W) x 17.8cm(H). Wall strip: Drilled and countersunk with screws and wall anchors.

| Code   | Colour |
|--------|--------|
| 991191 | Blue   |
| 991192 | White  |
| 991193 | Green  |
| 991194 | Beige  |
| 991195 | Red    |