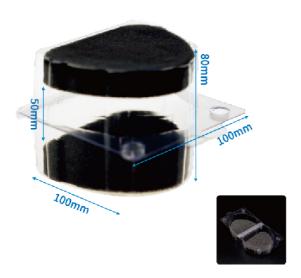

## **Disposable Dentures Cushion Pack**

Used to keep dentures. The cushions prevent dentures from damage during transit or delivery. Size: 100mm (L) x 110mm (W) x 80mm (H).

Code 991184