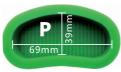

## **Dental Lab Model Base**

Autoclavable up to 135°C. Size: 410mm (L)

| Code   | Size                    |
|--------|-------------------------|
| 991161 | L, 55mm x 76mm x 14mm   |
| 991162 | LS , 46mm x 72mm x 14mm |
| 991163 | M , 50mm x 68mm x 14mm  |
| 991164 | MS , 44mm x 64mm x 14mm |
| 991165 | P , 39mm x 69mm x 14mm  |
| 991166 | X , 37mm x 55mm x 14mm  |
| 991167 | Y , 37mm x 55mm x14mm   |