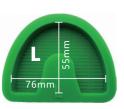

## **Dental Lab Model Base**

Autoclavable up to 135°C. Size: 410mm (L)

| Code   | Size                    |
|--------|-------------------------|
| 991161 | L, 55mm x 76mm x 14mm   |
| 991162 | LS , 46mm x 72mm x 14mm |
| 991163 | M , 50mm x 68mm x 14mm  |
| 991164 | MS , 44mm x 64mm x 14mm |
| 991165 | P , 39mm x 69mm x 14mm  |
| 991166 | X , 37mm x 55mm x 14mm  |
| 991167 | Y , 37mm x 55mm x14mm   |