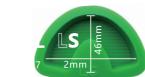

## **Dental Lab Model Base**

Autoclavable up to 135°C. Size: 410mm (L)

| Code   | Size                    |
|--------|-------------------------|
| 991161 | L, 55mm x 76mm x 14mm   |
| 991162 | LS , 46mm x 72mm x 14mm |
| 991163 | M , 50mm x 68mm x 14mm  |
| 991164 | MS , 44mm x 64mm x 14mm |
| 991165 | P , 39mm x 69mm x 14mm  |
| 991166 | X , 37mm x 55mm x 14mm  |
| 991167 | Y , 37mm x 55mm x14mm   |