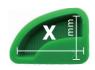

## **Dental Lab Model Base**

Autoclavable up to 135°C. Size: 410mm (L)

| Code   | Size                    |
|--------|-------------------------|
| 991161 | L, 55mm x 76mm x 14mm   |
| 991162 | LS , 46mm x 72mm x 14mm |
| 991163 | M , 50mm x 68mm x 14mm  |
| 991164 | MS , 44mm x 64mm x 14mm |
| 991165 | P , 39mm x 69mm x 14mm  |
| 991166 | X , 37mm x 55mm x 14mm  |
| 991167 | Y , 37mm x 55mm x14mm   |