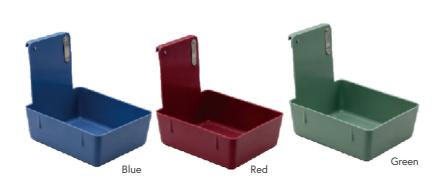

## Lab Pan

Organizes and transports impressions, models, dentures, crown and bridge appliances from operatory to lab to operatory on a daily basis. Stainless-Steel spring clip holder. With strip on top back for hanging on any vertical surface.

Size:19cm(L) x 14.5cm(W) x 17.8cm(H). Wall strip: Drilled and countersunk with screws and wall anchors.

| Code   | Colour |
|--------|--------|
| 991191 | Blue   |
| 991192 | White  |
| 991193 | Green  |
| 991194 | Beige  |
| 991195 | Red    |