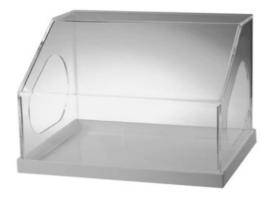

## **Grinding Box**

Ideal for grinding and sand blasing. Retains flying debris. Size: 300mmx 200mm x 180mm. Cleaning Instructions: Use only soap and water on acrylic surface. Alcohol or ammonia-based disinfectants may cause cracks to appear.